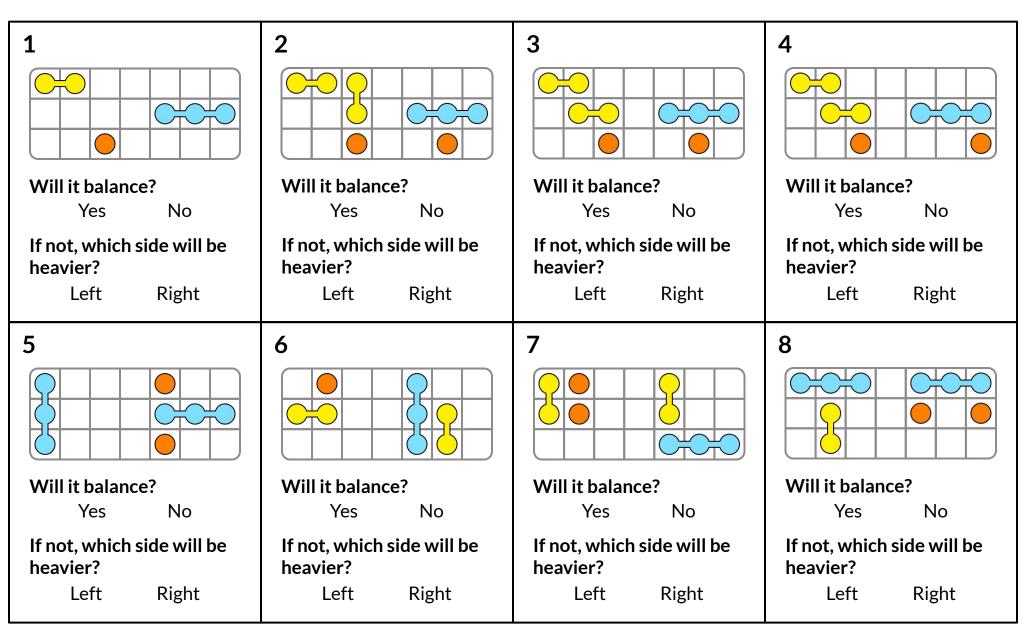

For each arrangement of beans:

- Do you think the seesaw will balance? If not, which side do you think will be heavier? (Answer **before** you put the beans on the seesaw!)
- If your guess is **correct**, put a ✓. If your guess is **incorrect**, put an X.
- If the seesaw doesn't balance, can you add red beans to make it balance?