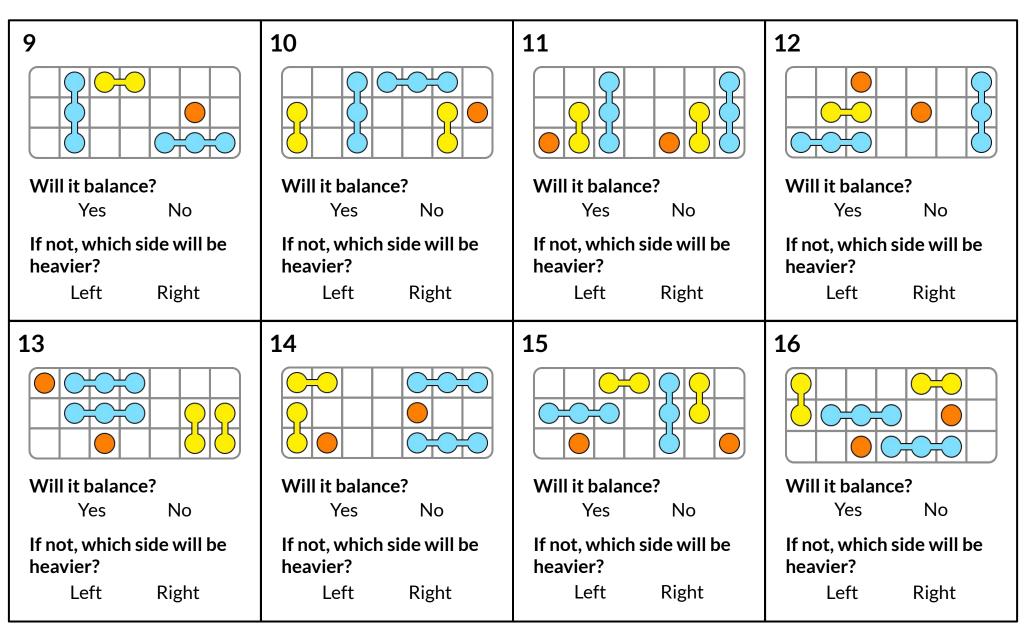

For each arrangement of beans:

- Do you think the seesaw will balance? If not, which side do you think will be heavier? (Answer **before** you put the beans on the seesaw!)
- If your guess is **correct**, put a ✓. If your guess is **incorrect**, put an X.
- If the seesaw doesn't balance, can you add red beans to make it balance?